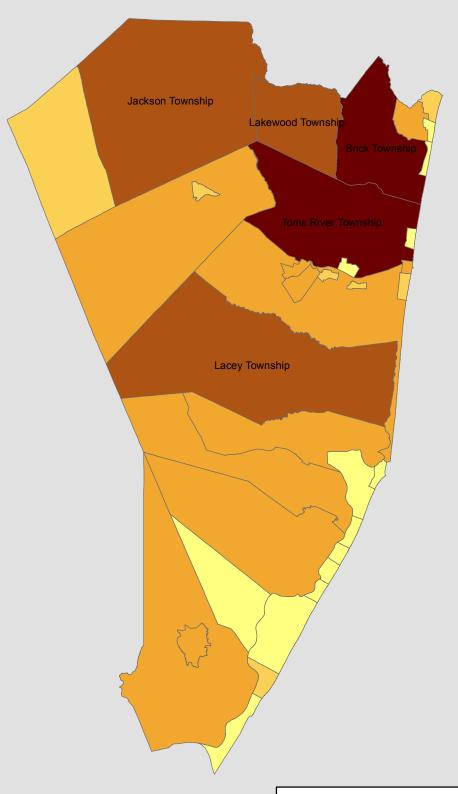

#### The Overview includes:

- State Totals for Substance Abuse Treatment Admissions
- ° Substance Abuse Admissions by County and Primary Drug
- ° Substance Abuse Admissions by Primary Drug within County
- Substance Abuse Admission Rates by County and Primary Drug
- Map for Number of Substance Abuse Admissions by County of Residence
- Admissions for Substance Abuse Treatment by County of Residence
- ° Admissions for Substance Abuse Treatment by County of Treatment Provider
- State Totals for Substance Abuse Treatment Discharges
- Discharges for Substance Abuse Treatment by County of Residence
- Discharges for Substance Abuse Treatment by County of Treatment Provider
- Substance Abuse Admissions by Municipality of Residence and Primary Drug
- ° Map for Number of Substance Abuse Admissions by Municipality of Residence
- Admissions by Municipality of Residence, Primary Drug and Age